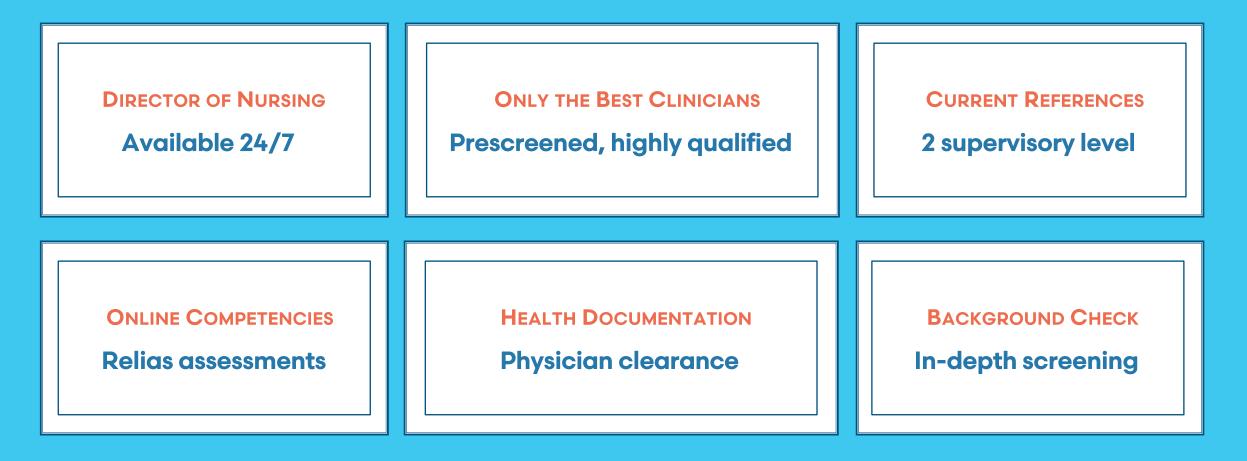

### **DIRECTOR OF NURSING**

- ✓ Available 24/7 to provide clinical oversight
  - Works directly with clinicians and clients
  - Quick resolution if issues arise

### **ONLY THE BEST CLINICIANS**

#### ✓ Prescreened, highly qualified & fully credentialed pool of candidates

- DON onboarding oversight guided by your business needs
- Recruiters & credentialing in close contact with clinicians before, during and after assignment

### **CURRENT REFERENCES**

#### ✓ Minimum 2 supervisory-level references required

- Regarding employment within the past year
- Experience related to the assignment specialty

### **ONLINE COMPETENCIES**

#### ✓ Relias assessments for data-driven evidence

- Screen candidate competencies, strengths and knowledge gaps
- Evaluate quality of care indicators and personality traits

### **HEALTH DOCUMENTATION**

- ✓ Physician clearance letter within 30 days
  - Passed drug test and physical
  - Current on all vaccinations and disease testing

### **BACKGROUND CHECK**

#### ✓ In-depth screening via multiple accredited services

- PeopleFacts
- Verified First
- Universal Background Screening
- 2020 Background Screening