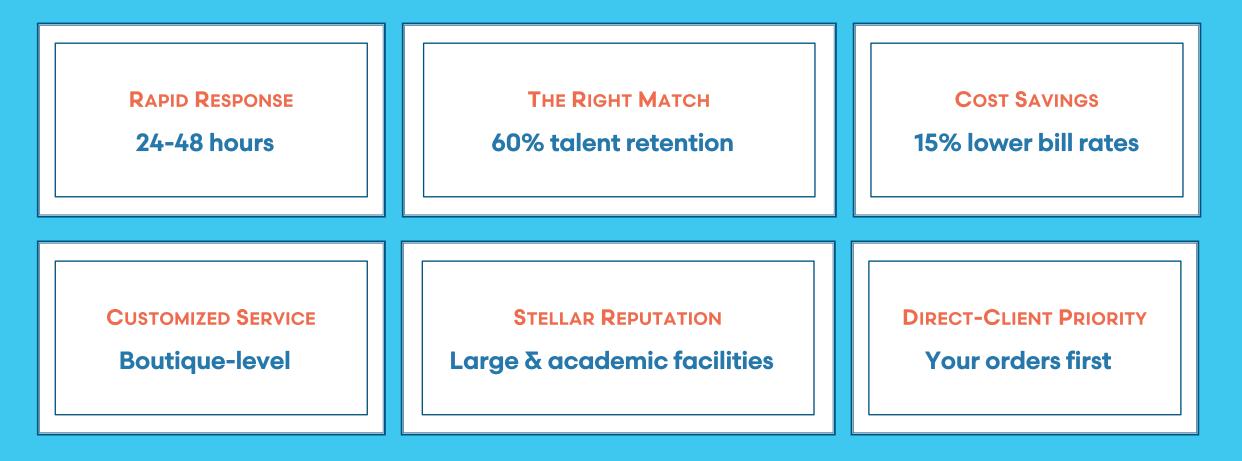

### **RAPID RESPONSE**

✓ Speed to Fill: 24-48 hours from candidate submission to assignment, 4-5 days for large deployment orders

- Proprietary push technology and matching automation
- Experienced recruiters know their candidates personally

### **CUSTOMIZED SERVICE**

- ✓ Boutique-level customer service
  - Workforce services tailored to your facility needs

### **THE RIGHT MATCH**

- ✓ 60% extension/retention of Aequor talent
  - We'll find the perfect fit for your facility culture and business needs
  - Directors pre-screen candidates based upon specific facility requirements

## **STELLAR REPUTATION**

- ✓ Large & academic facility experience:
  - OU Health
  - Johns Hopkins
  - Cleveland Clinic
  - LAC+USC Medical Center

Texas Children's Hospital<sup>®</sup>

### **COST SAVINGS**

- ✓ **15% lower bill rates** than our competitors
  - We're back to pre-covid rates ahead of the market

### **DIRECT-CLIENT PRIORITY**

#### $\checkmark$ Your orders filled first

- Single-point relationship
- Biweekly VP consultation with market updates