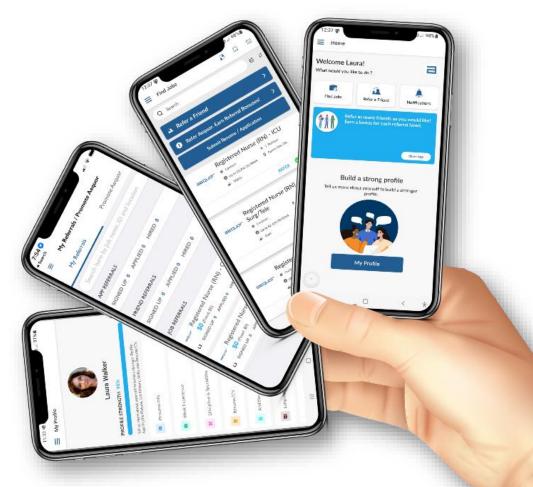

### **SELF-SERVICE TECHNOLOGY**

✓ With a personal touch from our dedicated recruiters

- Aequor Talent Portal: our candidates' career companion from job search to on the job
- Credentialing, timesheets, per diem shift scheduler & more